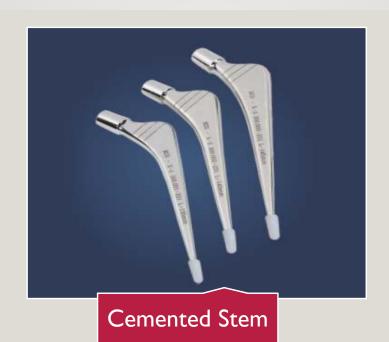

# PRIMARY CEMENTLED FEMORAL STEM

- Highly polished stem
- Triple tapered
- Centralizers are available for placing the stem in the center of femoral canal