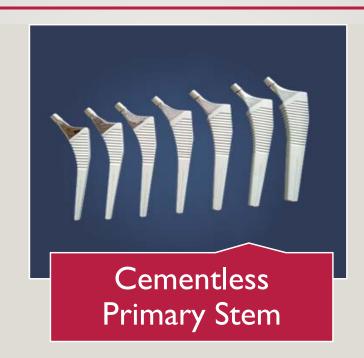

### PRIMARY CEMENTLESS FEMORAL STEM

- Ideal metaphyseal filling
- HA Coated femoral stem
- 10sizes
- Standard and high offset version