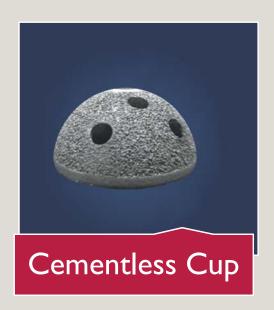

# PRIMARY CEMENTLESS ACETABULAR CUP

- Uncemented porous coated cup
- Range from 40 mm till
  62 mm
- Press fit cup