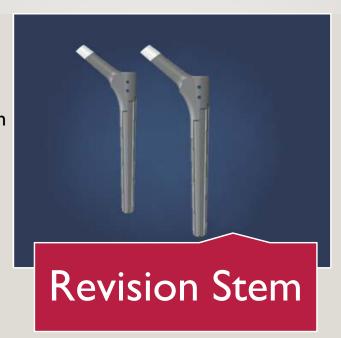

### **REVISION FEMORAL STEM**

- Diaphyseal fixation
- 3different lengths
- 8diameters per length
- 8ribs for rotational stability